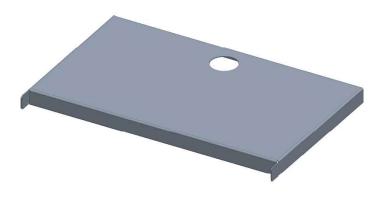

## QE20-FP2020 QE20 Battery Shelf Kit

The **QE20-FP2020 Battery Shelf** is a grey metal plate that can be mounted in a QE20 40U deep cabinet to provide a shelf for mounting a second battery or set of batteries.

It is required in combo panels, where both a fire panel and the QE20 are mounted in the same 40U cabinet. The shelf supports the fire panel batteries, whilst the QE20 batteries are mounted underneath.