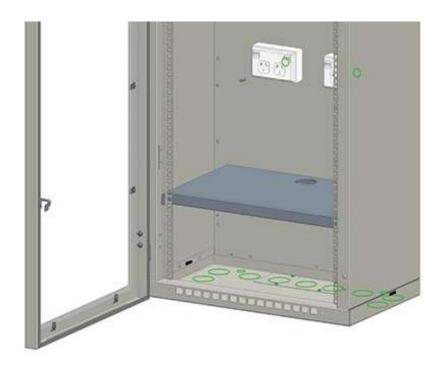

## QE20-FP2020 QE20 Battery Shelf Kit

The **QE20-FP2020 Battery Shelf** is a grey metal plate that can be mounted in a QE20 40U deep cabinet to provide a shelf for mounting a second battery or set of batteries.

It is required in combo panels, where both a fire panel and the QE20 are mounted in the same 40U cabinet. The shelf supports the fire panel batteries, whilst the QE20 batteries are mounted underneath.

The shelf does not fit into the 28U or shallow depth QE20 cabinets.

Each kit contains:

1 x Battery shelf

1 x Installation guide

All specifications and other information shown were current as of document revision date and are subject to change without notice. Ver 1.01 08/2024